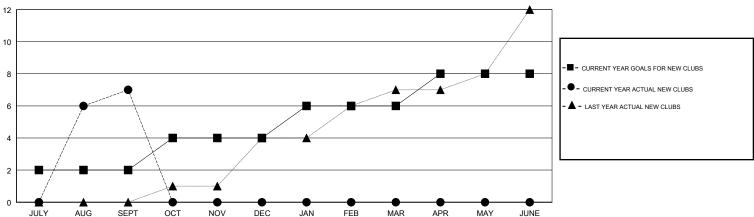

### GOALS AND ACTUAL NEW CLUBS CUMULATIVE

# GMT: ANIL TULSYAN LOCATION INDIA GMT CA

| Clubs  RESULTS FOR 2018-2019 |   |   |   |            |  |
|------------------------------|---|---|---|------------|--|
|                              |   |   |   |            |  |
|                              |   |   |   |            |  |
| JULY/AUG/SEPT                | 2 | 7 | 2 | JULY/AUG/S |  |
| OCT/NOV/DEC                  | 2 | 0 | 0 | OCT/NOV/D  |  |
| JAN/FEB/MAR                  | 2 | 0 | 0 | JAN/FEB/M/ |  |
| APR/MAY/JUNE                 | 2 | 0 | 0 | APR/MAY/J  |  |