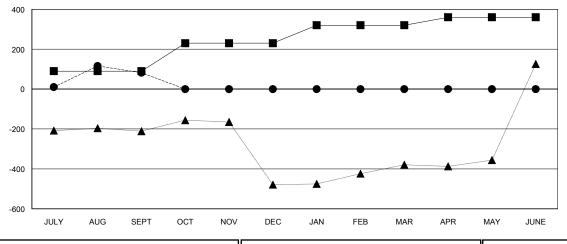

#### GOALS AND ACTUAL MEMBERS CUMULATIVE

| DROPPED CLUBS: 2 |     |
|------------------|-----|
| DROPPED MEMBERS  |     |
| DECEASED         | 0   |
| CLUB CANCELLED   | 12  |
| OTHER            | 149 |
| TOTAL            | 161 |

| Members               |                           |                         |                                              |  |  |  |
|-----------------------|---------------------------|-------------------------|----------------------------------------------|--|--|--|
| RESULTS FOR 2018-2019 |                           |                         |                                              |  |  |  |
| QUARTER               | MEMBER GROWTH NET<br>GOAL | MEMBER GROWTH<br>ACTUAL | DROPPED MEMBERS ACTUAL (including transfers) |  |  |  |
| JULY/AUG/SEPT         | 90                        | 259                     | 161                                          |  |  |  |
| OCT/NOV/DEC           | 140                       | 0                       | 0                                            |  |  |  |
| JAN/FEB/MAR           | 90                        | 0                       | 0                                            |  |  |  |
| APR/MAY/JUNE          | 40                        | 0                       | 0                                            |  |  |  |